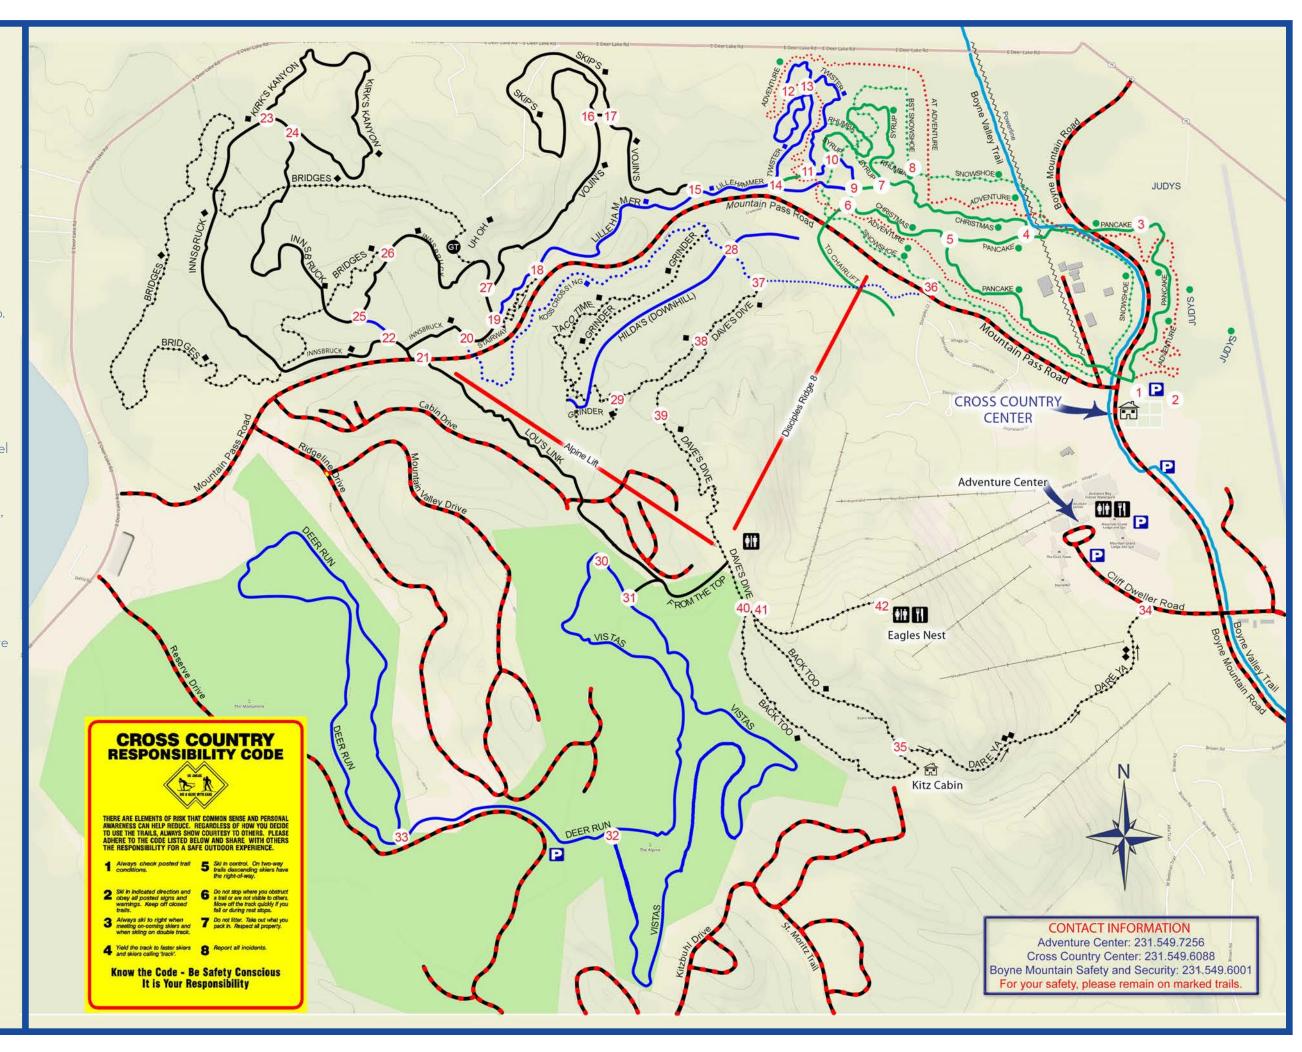

## **CROSS COUNTRY TRAILS CROSS COUNTRY SKIS ONLY**

#### **BEGINNER**

JUDY'S 2 km

1.3 km Mostly flat terrain CHRISTMAS PANCAKE with gentle hills.

SYRUP

INTERMEDIATE **TWISTER** 

KOSS' 1 km Moderate hills. VISTAS Know how to stop.

**DEER RUN** LILLEHAMMER 1.2 km

# **ADVANCED**

INNSBRUCK 2 km Steep hills. KIRK'S CANYON 1 km Very strenuous. SKIP'S Please respect VOJIN'S 2 km CLOCKWISE travel on expert trails.

#### FAMILY TRAIL (FT) 5 km Tour

Includes portions of CHRISTMAS, PANCAKE, SYRUP, and TWISTER

## FAT TIRE BIKE

ADVENTURE (AT) 5 km • • • • •

GT & MT are not used in winter.

#### FAT TIRE BIKE TRAIL ETIQUETTE

- 3.7" or larger tires 30\*F or less temperature
- 4 psi or less tire pressure
- Vary line to distribute wear

## **SNOWSHOE TRAILS** SINGLE TRACK-NOT GROOMED

•••••

INTERMEDIATE

**ADVANCED BACK TOO** 

GRINDER 2 km

**EXPERT** DARE YA

1.1 km One direction

1.5 km

**ROADS** 

WALKING TRAIL

BOYNE VALLEY TRAIL